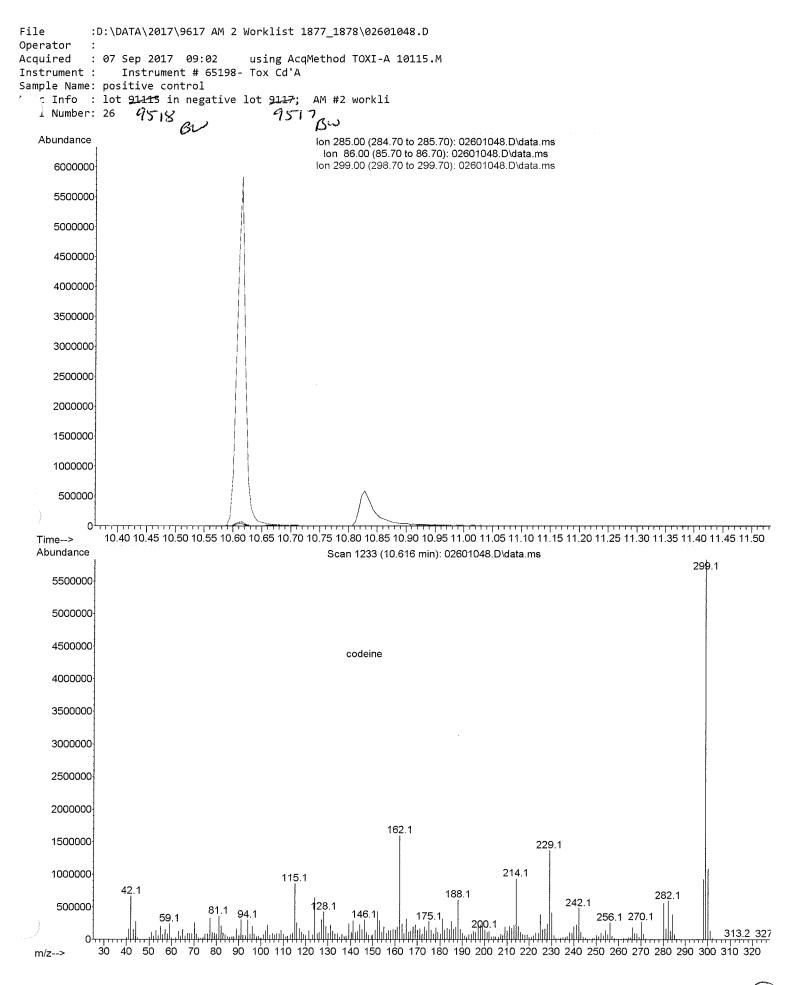

9/6/2017

1

File :D:\DATA\2017\9617 AM 2 Worklist 1877\_1878\02601048.D Operator : Acquired : 07 Sep 2017 09:02 using AcqMethod TOXI-A 10115.M Instrument : Instrument # 65198- Tox Cd'A Sample Name: positive control Misc Info : lot 91145 in negative lot 9117; AM #2 workli Vial Number: 26 9518