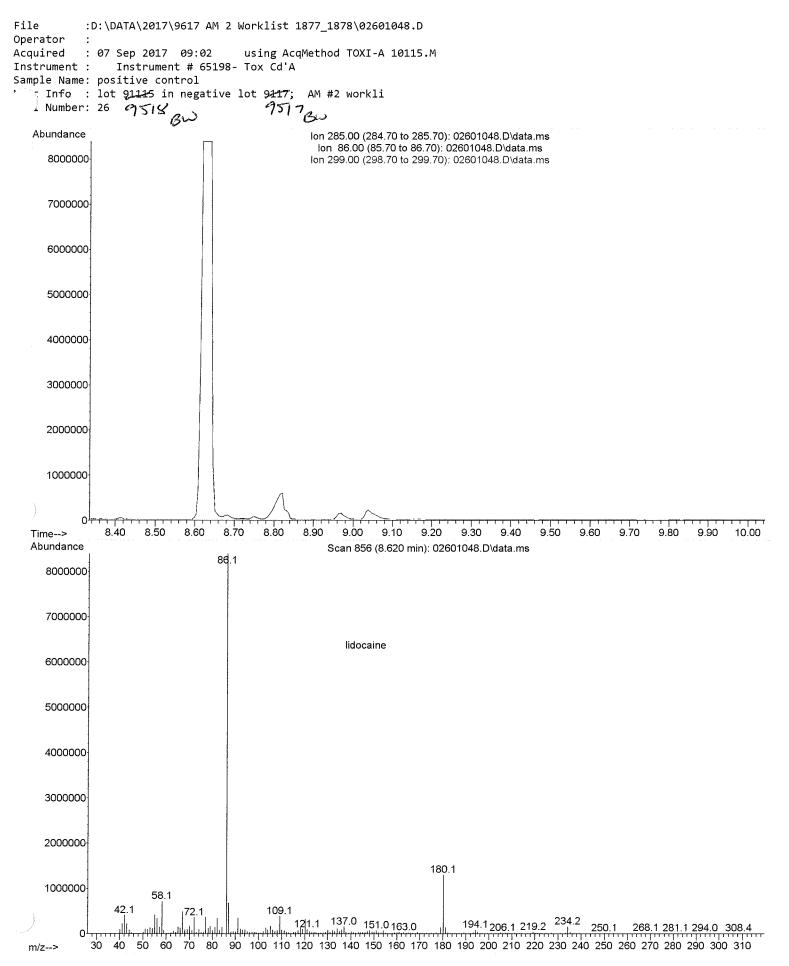

9/6/2017

1

File :D:\DATA\2017\9617 AM 2 Worklist 1877\_1878\02601048.D Operator : Acquired : 07 Sep 2017 09:02 using AcqMethod TOXI-A 10115.M Instrument : Instrument # 65198- Tox Cd'A Sample Name: positive control Misc Info : lot 91145 in negative lot 9117; AM #2 workli Vial Number: 26 9518