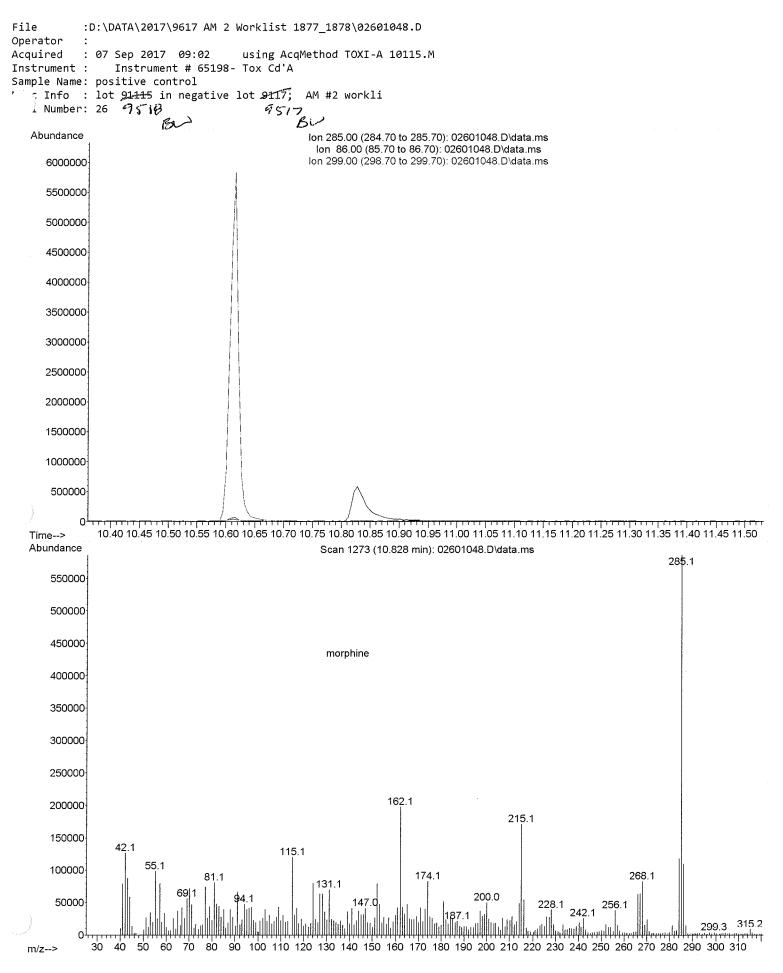

9/6/2017

1

File :D:\DATA\2017\9617 AM 2 Worklist 1877\_1878\02601048.D Operator : Acquired : 07 Sep 2017 09:02 using AcqMethod TOXI-A 10115.M Instrument : Instrument # 65198- Tox Cd'A Sample Name: positive control Misc Info : lot 91145 in negative lot 9117; AM #2 workli Vial Number: 26 9518