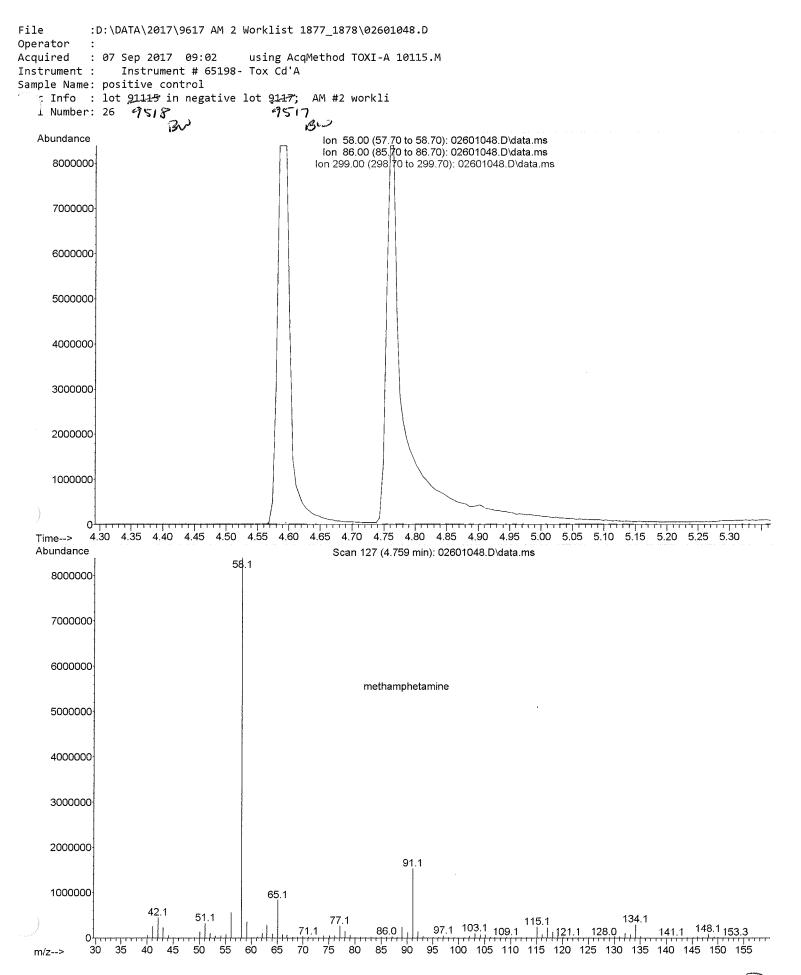

9/6/2017

1

File :D:\DATA\2017\9617 AM 2 Worklist 1877\_1878\02601048.D Operator : Acquired : 07 Sep 2017 09:02 using AcqMethod TOXI-A 10115.M Instrument : Instrument # 65198- Tox Cd'A Sample Name: positive control Misc Info : lot 91145 in negative lot 9117; AM #2 workli Vial Number: 26 9518