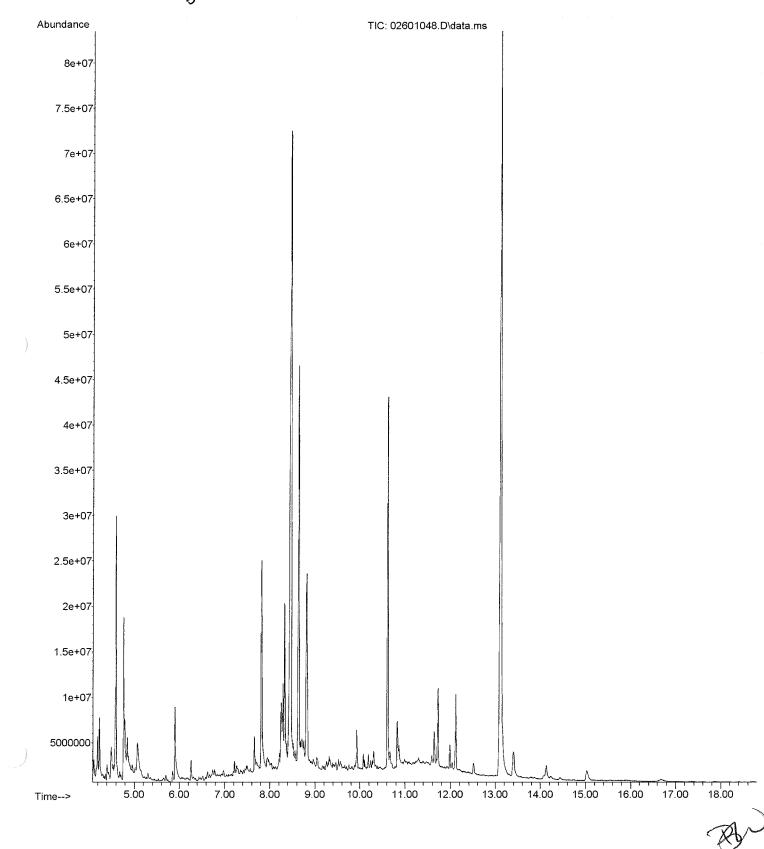

9/6/2017

1

File :D:\DATA\2017\9617 AM 2 Worklist 1877\_1878\02601048.D Operator : Acquired : 07 Sep 2017 09:02 using AcqMethod TOXI-A 10115.M Instrument : Instrument # 65198- Tox Cd'A Sample Name: positive control Misc Info : lot 91145 in negative lot 9117; AM #2 workli Vial Number: 26 9518