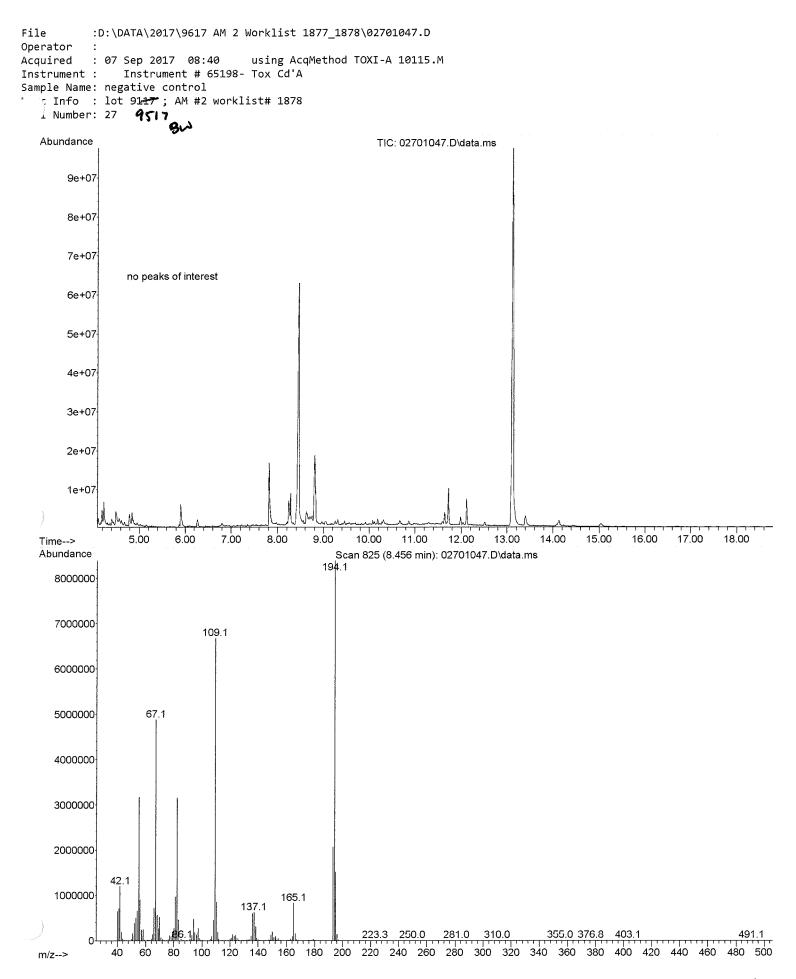

9/6/2017

1

File :D:\DATA\2017\9617 AM 2 Worklist 1877\_1878\02601048.D Operator : Acquired : 07 Sep 2017 09:02 using AcqMethod TOXI-A 10115.M Instrument : Instrument # 65198- Tox Cd'A Sample Name: positive control Misc Info : lot 91145 in negative lot 9117; AM #2 workli Vial Number: 26 9518